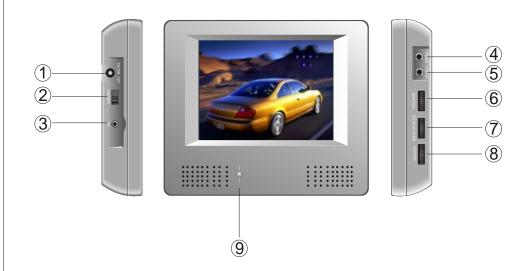

## Components illumination and unit connecting:

- 1) DC/IN 12V
- 6 VOLUME
- 2 ON/OFF
- 7 BRIGHTNESS

(3) AV

- 8 COLOR
- 4 EAR1
- 9 INDICATOR LIGHT
- 5 EAR2

3